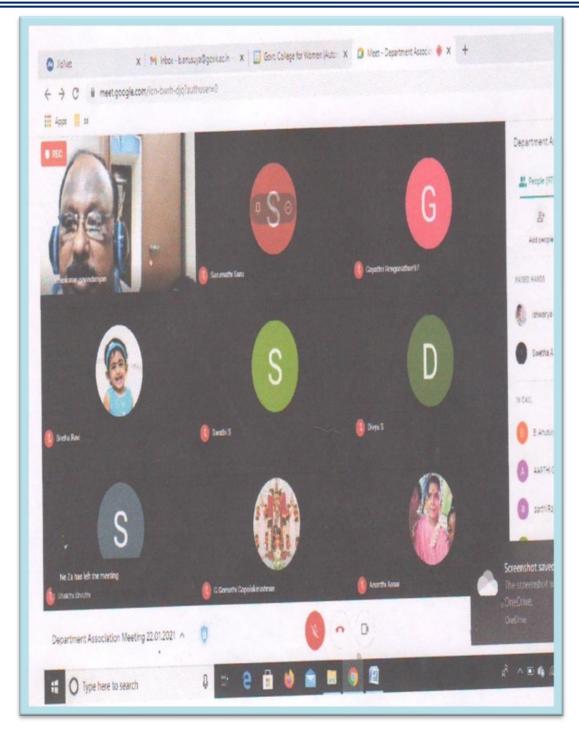

### GEOGRAPHY ASSOCIATION MEETING "EMPLOYMENT IN GEOGRAPHY" DATE:22.01.2021

SPEAKER: Dr.G.BHASKARAN, M.SC., M.PHIL., M.ED., PH.D.,

ASSOCIATE PROFESSOR OF GEOGRAPHY. UNIVERSITY OF MADRAS CHENNAI.

# GEOGRAPHY ASSOCIATION MEETING

All are cordially invite you to the

Department of Geography - Association Meeting on - 22.01.2021

Time: 11.00 AM

Topic: "EMPLOYMENT IN GEOGRAPHY"

By

Resource Person

Dr.G.BHASKARAN, M.Sc., M.Phil., M.Ed., Ph.D.,